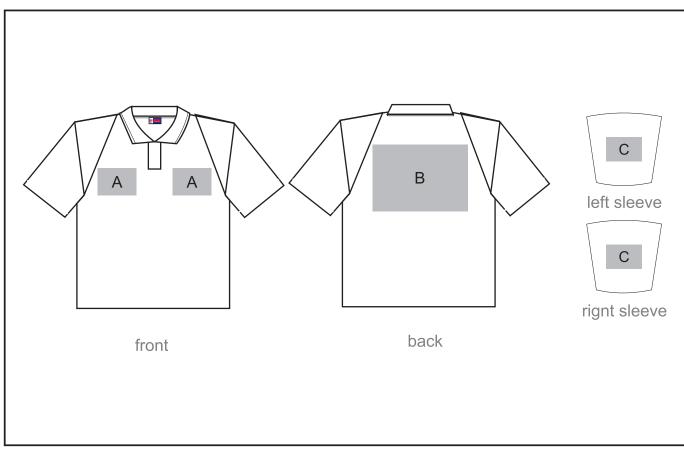

## Branding Options:

#### **Position A**

- 1. Embroidery (EMB) 9 colours Size: 100mm diameter
- 2. Screen Print (SA) 6 colours Size: 100mm wide x 80mm high
- 3. Digital Transfer Clothing (DTC) Full colour Size: 100mm wide x 100mm high

#### **Position B**

- 1. Embroidery (EMB) 9 colours Size: 200mm wide x 200mm high
- 2. Screen Print (SA) 6 colours Size: 260mm wide x 200mm high
- 3. Digital Transfer Clothing (DTC) Full colour Size: 210mm wide x 148mm high

#### Position C

- 1. Embroidery (EMB) 9 colours Size: 80mm diameter
- 2. Screen Print (SA) 6 colours Size: 60mm wide x 80mm high
- 3. Digital Transfer Clothing (DTC) Full colour Size: 80mm wide x 80mm high